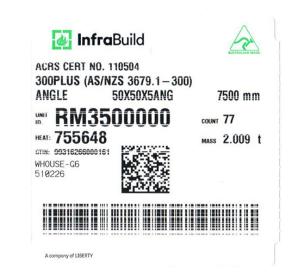

Hot-Rolled Sections to AS/NZS 3679.1

| Structural Sections | Range                                    | 300      | 300L0 | 350      | 350L0 |
|---------------------|------------------------------------------|----------|-------|----------|-------|
| Equal Angles        | 25x25x3mm to<br>75x75x10mm               | <b>✓</b> |       | <b>~</b> |       |
| Unequal Angles      | 65x50x5mm to<br>75x50x8mm                | <b>✓</b> |       | <b>~</b> |       |
| Square Edge Flats   | 20 to 150mm width<br>5 to 25mm thickness | <b>✓</b> |       | <b>✓</b> |       |
| Rounds              | 12mm to 25mm                             | <b>✓</b> |       | <b>✓</b> |       |
| Squares             | 10mm to 25mm                             | <b>✓</b> |       | <b>✓</b> |       |

#### Marking



#### Tag