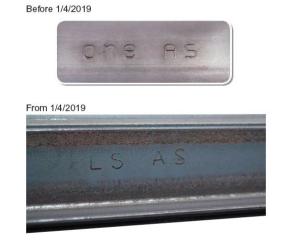

ucts.

#### Hot-Rolled Sections to AS/NZS 3679.1

| Structural Sections | Range                                    | 300      | 300L0 | 350      | 350L0 |
|---------------------|------------------------------------------|----------|-------|----------|-------|
| Equal Angles        | 25x25x3mm to<br>75x75x10mm               | <b>✓</b> |       | <b>~</b> |       |
| Unequal Angles      | 65x50x5mm to<br>75x50x8mm                | <b>✓</b> |       | <b>~</b> |       |
| Square Edge Flats   | 20 to 150mm width<br>5 to 25mm thickness | <b>✓</b> |       | <b>✓</b> |       |
| Rounds              | 12mm to 25mm                             | <b>✓</b> |       | <b>✓</b> |       |
| Squares             | 10mm to 25mm                             | <b>✓</b> |       | <b>✓</b> |       |

#### Marking



#### Tag