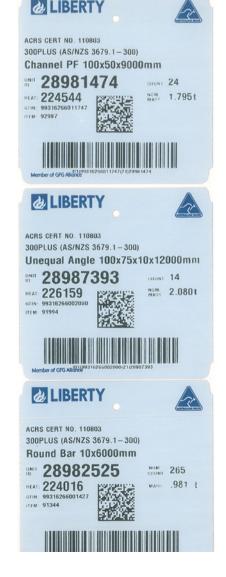

#### Hot-Rolled Sections to AS/NZS 3679.1

| Structural Sections         | Range                         | 300      | 300L0 | 350 | 350L0 |
|-----------------------------|-------------------------------|----------|-------|-----|-------|
| Parallel Flange<br>Channels | 75mm, 100mm,<br>125mm & 150mm | <b>✓</b> |       |     |       |
| Equal Angles                | 90x90x6mm<br>to 100x100x10mm  | <b>✓</b> |       |     |       |
| Unequal Angles              | 100x75x6mm<br>to125x75x12mm   | <b>✓</b> |       |     |       |
| Rounds                      | 10mm, 27mm to<br>33mm         | <b>✓</b> |       |     |       |

#### Marking

Before 1/4/2019

#### Tag