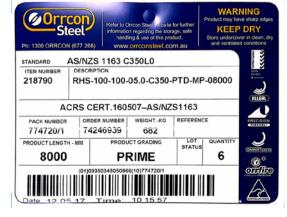

by " $\checkmark$ ", below and is entitled to use the ACRS mark with these products.

#### Cold-Formed Structural Steel Hollow Sections to AS/NZS 1163:2016

| Structural Sections | Size                        | Gauge        | C250 | C250L0   | C350 | C350L0   | C450 | C450L0   |
|---------------------|-----------------------------|--------------|------|----------|------|----------|------|----------|
| SHS                 | 20mmx20mm to<br>125mmx125mm | 1.6 to 6.0mm |      | <b>✓</b> |      | <b>✓</b> |      | <b>✓</b> |
| RHS                 | 38 x 25mm to<br>185 x 65mm  | 1.6 to 6.0mm |      |          |      | <b>✓</b> |      | <b>✓</b> |
| CHS                 | 25.4mm OD to<br>165.7mm OD  | 1.6 to 6.0mm |      | <b>~</b> |      | <b>✓</b> |      |          |

#### Marking



#### Tag