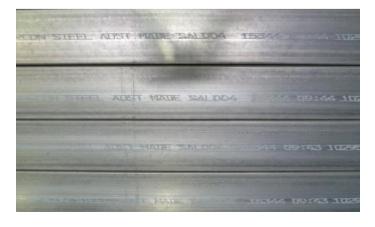

as indicated by " $\checkmark$ ", below and is entitled to use the ACRS mark with these products.

#### Cold-Formed Structural Steel Hollow Sections to AS/NZS 1163:2016

| Structural Sections | Size                        | Gauge        | C250 | C250L0   | C350 | C350L0   | C450 | C450L0   |
|---------------------|-----------------------------|--------------|------|----------|------|----------|------|----------|
| SHS                 | 20mmx20mm to<br>125mmx125mm | 1.6 to 6.0mm |      | <b>✓</b> |      | <b>✓</b> |      | <b>✓</b> |
| RHS                 | 38 x 25mm to<br>185 x 65mm  | 1.6 to 6.0mm |      |          |      | <b>✓</b> |      | <b>✓</b> |
| CHS                 | 25.4mm OD to<br>165.7mm OD  | 1.6 to 6.0mm |      | <b>~</b> |      | <b>✓</b> |      |          |

#### Marking



#### Tag