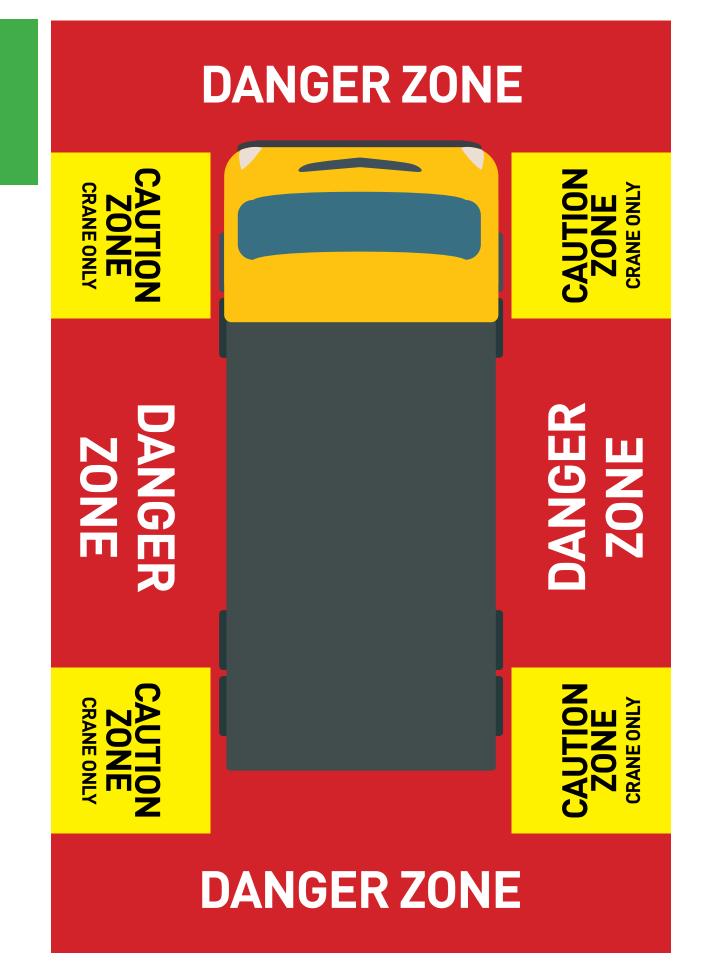

## Red Zone

Under no circumstances shall personnel other than forklift or crane operators be permitted within the RED (Danger) Zones.

Loading Crew

Personnel MUST be in full view of the forklift or crane operators at all times

## Crane Operation

Loading Crew personnel MUST stay in the GREEN (Safe) zones, or with permission of the crane operator within the YELLOW (Caution) zones.

SAFE ZONE

## Forklift Operation

Personnel MUST remain in the GREEN (Safe) Zones.